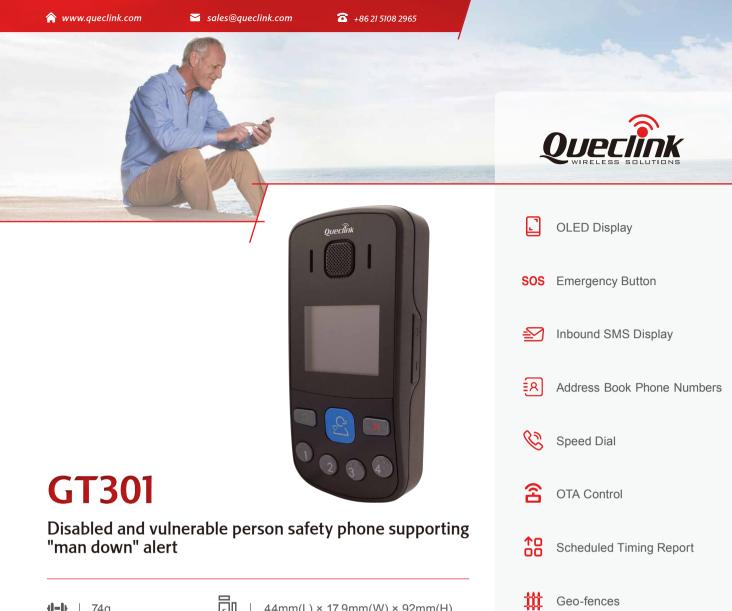

10 Min Reporting

Man Down Alert Low Power Alarm

The GT301 is a GNSS safety phone that is designed for lone worker and vulnerable group safety. The model includes an OLED display allowing both inbound SMS display and 20 address book phone numbers. It is also equipped with 4 configurable speed dial buttons and 1 configurable emergency call button for SOS alarm.