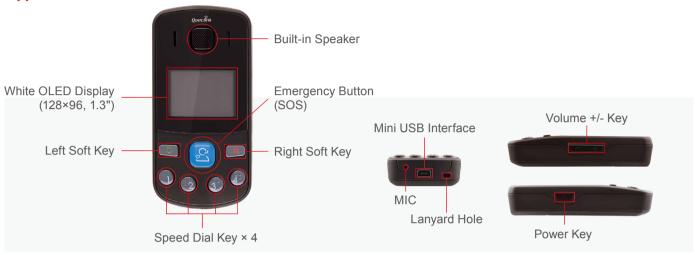

## **Appearance**

## **Interfaces**

| Power Button              | Used for power on and off                                |
|---------------------------|----------------------------------------------------------|
| SOS Button                | SOS/emergency alarm                                      |
| Volume Adjustable Buttons | Two side buttons to increase/decrease volume             |
| Dial, Reject Button       | For dialing, rejecting incoming calls and menu selection |
| 4 Preset Number Buttons   | For quick dialing of preset numbers and menu selection   |
| Mini USB Connector        | Used for charging and configuration                      |